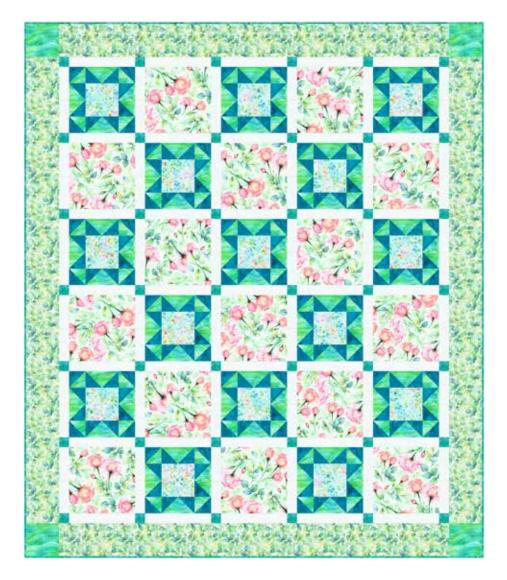

## WINTERHOLZ

Finished Quilt: 69" x 81"

Quilt design by Bear Hug Quiltworks featuring, Brilliant Blooms, a Hoffman Spectrum Digital Print collection.

Get ready to let Spring shine in with these classic blocks and joyful fabrics!