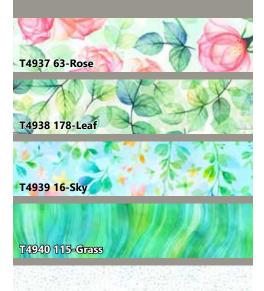

| FABRICS            | 1 KIT        | 9 KITS |
|--------------------|--------------|--------|
| T4937 63-Rose      | 1 1/2 Yard   | 1 Bolt |
| T4938 178-Leaf     | 1 5/8 Yards  | 1 Bolt |
| T4939 16-Sky       | 3/4 Yard     | 1 Bolt |
| T4940 115-Grass    | 1 1/8 Yards  | 1 Bolt |
| 885 536-Aquarius   | 1 1/4 Yards  | 1 Bolt |
| 1895 445-Spearmint | 1 1/4 Yards* | 1 Bolt |
| 1895 559-Riviera   | 1 Yard       | 1 Bolt |
| * includes binding |              |        |